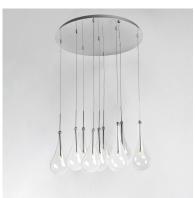

## **PRODUCT DESCRIPTION**

The new Larmes features an extended profile Clear glass shade that screws on to a Satin Nickel mount. Long life G4 LED offers considerable light with dimming capabilities.

#### **FINISHES OPTION**

Polished Chrome (PC)

### **GLASS**

Clear 18