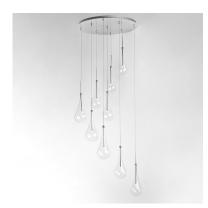

## **PRODUCT DESCRIPTION**

The new Larmes features an extended profile Clear glass shade that screws on to a Satin Nickel mount. Long life G4 LED offers considerable light with dimming capabilities.

#### **FINISHES OPTION**

Polished Chrome (PC)

### **GLASS**

Clear 18