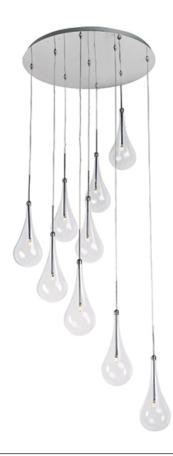

## **PRODUCT DESCRIPTION**

The new Larmes features an extended profile Clear glass shade that screws on to a Satin Nickel mount. Long life G4 LED offers considerable light with dimming capabilities.

#### **FINISHES OPTION**

Polished Chrome (PC)

### **GLASS**

Clear 18