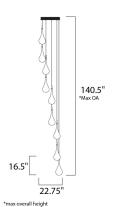

# **MEASUREMENTS**

DIMENSION : 22.75" L x 22.75" W x 16.5" H

MAX OAH : 140.5" OAH HANGING WEIGHT : 15.62 lb